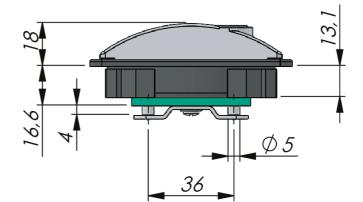

## QUARTER-TURN SQUARE LATCHES

Square latch for clip-in mounting and rod latches with quick rod attachment. Cam rotation is 90° clockwise or counter-clockwise. Universal right and left mounting in a door thickness of 0,8 - 1,0 mm. The cylinder has 1000 key combinations.

## MATERIAL

Cam: Steel, zinc plated Clip: Steel, zinc plated Cylinder: Zinc die cast, stainless steel 304 cap and dust shutter Handle: Zinc die cast, silver grey coated Housing: Glass fibre reinforced Polyamide (PA6GF30)