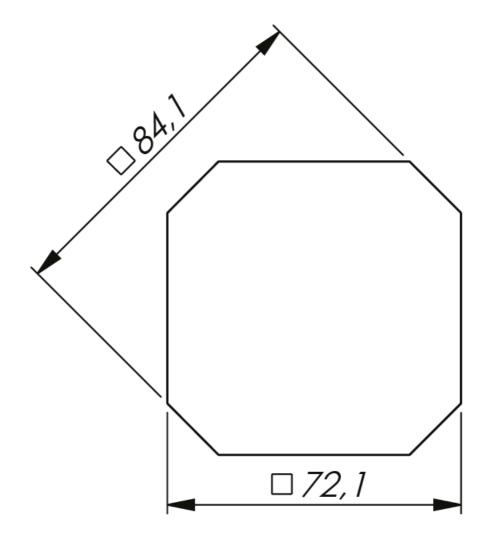

## QUARTER-TURN SQUARE LATCHES

Square latch for clip-in mounting and rod latches with quick rod attachment. Cam rotation is 90° clockwise or counter-clockwise. Universal right and left mounting in a door thickness of 0,8 - 1,0 mm. The cylinder has 1000 key combinations.