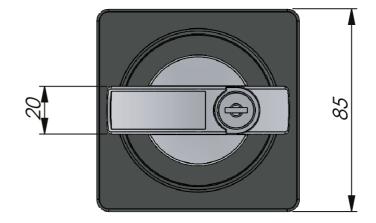

## QUARTER-TURN SQUARE LATCHES

Square latch for clip-in mounting and rod latches with quick rod attachment. Cam rotation is 90° clockwise or counter-clockwise. Universal right and left mounting in a door thickness of 0,8 - 1,0 mm. The cylinder has 1000 key combinations.